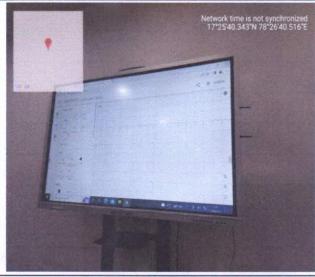

# ICT FACILITIES INCLUDING WI-FI IN THE COLLEGE GeoTagged Photographs

Conference Room With Smart Board & recording facility

Weinu

(Established by Sultan UI Uloom Education Society)
Accredited by NAAC; Affiliated to Osmania University